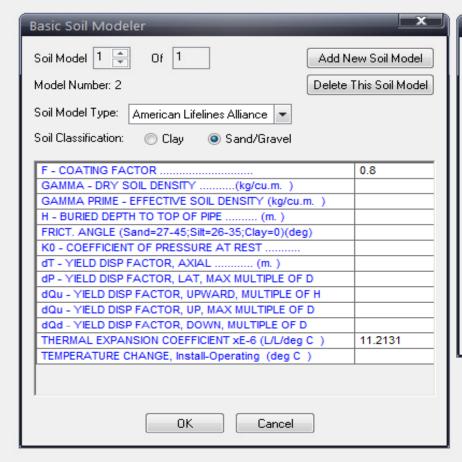

## SERS\IZD\DESKTOP\C2 HDPE\TEXTB]

| TO<br>NODE | SOIL<br>MODEL<br>NO. | FROM<br>END<br>MESH | TO<br>END<br>MESH | USER DEFINED<br>LATERAL "K" | ULTIMATE<br>LATERAL LOAD | USER DEFINED<br>AXIAL STIF | ULTIMATE<br>AXIAL LOAD | USER DEFINED<br>UPWARD STIF | ULTIMATE<br>UPWARD LOAD | USER DEFINED<br>DWNWARD STIF | ULTIMATE<br>DWNWARD LOAD |
|------------|----------------------|---------------------|-------------------|-----------------------------|--------------------------|----------------------------|------------------------|-----------------------------|-------------------------|------------------------------|--------------------------|
|            | 0                    |                     |                   | 0                           | 0                        | 0                          | 0                      | 0                           | 0                       | 0                            | 0                        |
|            | 0                    |                     |                   | 0                           | 0                        | 0                          | 0                      | 0                           | 0                       | 0                            | 0                        |