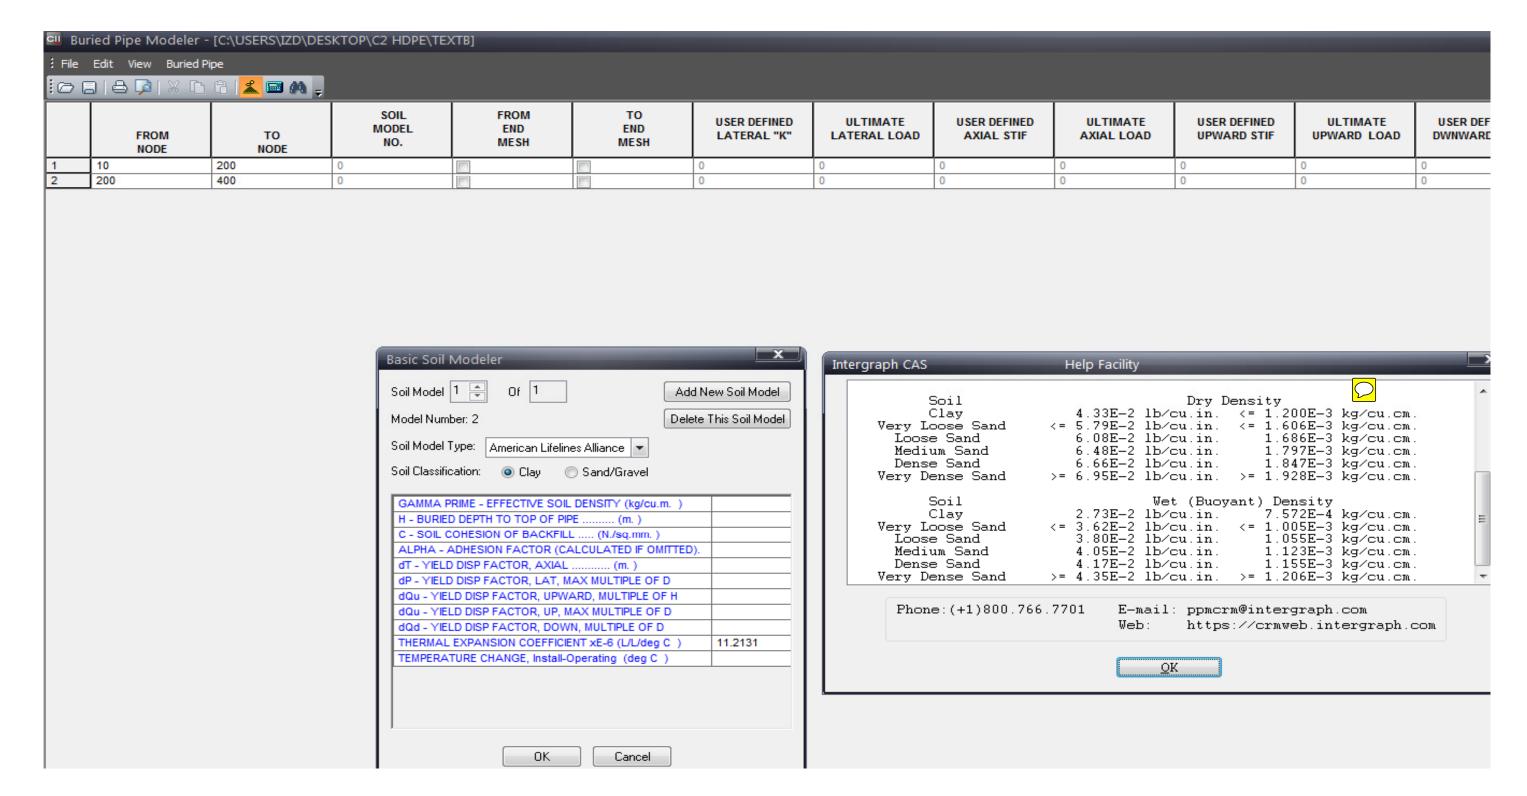

## SERS\IZD\DESKTOP\C2 HDPE\TEXTB]

| TO<br>NODE | SOIL<br>MODEL<br>NO. | FROM<br>END<br>MESH | TO<br>END<br>MESH | USER DEFINED<br>LATERAL "K" | ULTIMATE<br>LATERAL LOAD | USER DEFINED<br>AXIAL STIF | ULTIMATE<br>AXIAL LOAD | USER DEFINED<br>UPWARD STIF | ULTIMATE<br>UPWARD LOAD | USER DEFINED<br>DWNWARD STIF | ULTIMATE<br>DWNWARD LOAD |
|------------|----------------------|---------------------|-------------------|-----------------------------|--------------------------|----------------------------|------------------------|-----------------------------|-------------------------|------------------------------|--------------------------|
|            | 0                    |                     |                   | 0                           | 0                        | 0                          | 0                      | 0                           | 0                       | 0                            | 0                        |
|            | 0                    |                     |                   | 0                           | 0                        | 0                          | 0                      | 0                           | 0                       | 0                            | 0                        |