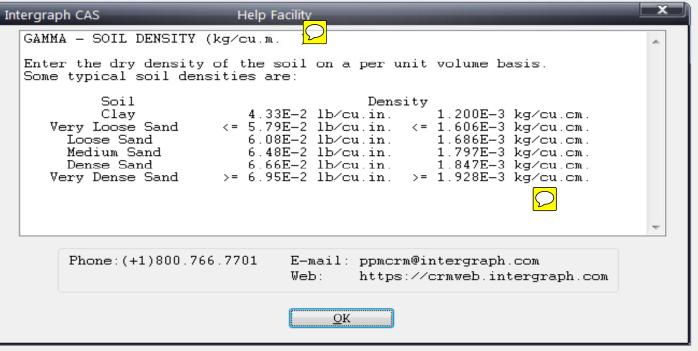

-----------------|----------------------------|------------------------|-----------------------------|-------------------------|------------------------------|--------------------------|
|            | 0                    |                     |                   | 0                           | 0                        | 0                          | 0                      | 0                           | 0                       | 0                            | 0                        |
|            | 0                    |                     |                   | 0                           | 0                        | 0                          | 0                      | 0                           | 0                       | 0                            | 0                        |